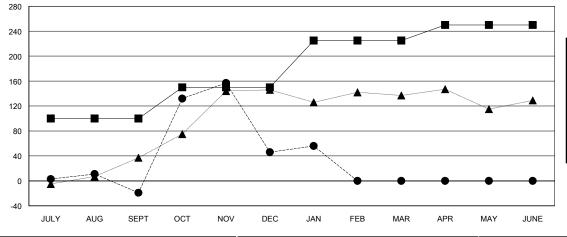

## **LOCATION INDIA**

**GMT CA** 

|                       | Club          | s         |               | Members               |                           |                         |                                              |
|-----------------------|---------------|-----------|---------------|-----------------------|---------------------------|-------------------------|----------------------------------------------|
| RESULTS FOR 2018-2019 |               |           |               | RESULTS FOR 2018-2019 |                           |                         |                                              |
| QUARTER               | NEW CLUB GOAL | NEW CLUBS | DROPPED CLUBS | QUARTER               | MEMBER GROWTH NET<br>GOAL | MEMBER GROWTH<br>ACTUAL | DROPPED MEMBERS ACTUAL (including transfers) |
| JULY/AUG/SEPT         | 0             | 1         | 0             | JULY/AUG/SEPT         | 100                       | 64                      | 78                                           |
| OCT/NOV/DEC           | 0             | 3         | 1             | OCT/NOV/DEC           | 50                        | 191                     | 126                                          |
| JAN/FEB/MAR           | 0             | 0         | 0             | JAN/FEB/MAR           | 75                        | 20                      | 9                                            |
| APR/MAY/JUNE          | 0             | 0         | 0             | APR/MAY/JUNE          | 25                        | 0                       | 0                                            |

## GOALS AND ACTUAL MEMBERS CUMULATIVE

| -■- MEMBER GROWTH NET GOAL        |
|-----------------------------------|
| - ● - MEMBER GROWTH ACTUAL        |
| - ▲ - LAST YEAR MEMBERSHIP ACTUAL |
|                                   |
|                                   |