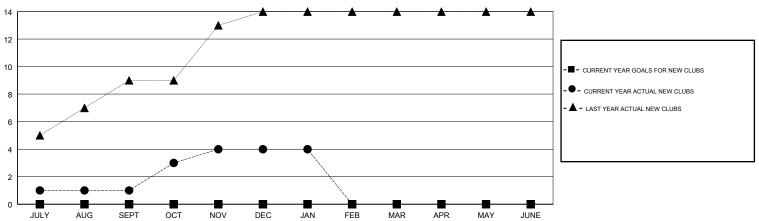

## **LOCATION INDIA**

**GMT CA** 

|                       | Club          | s         |               | Members               |                           |                         |                                              |
|-----------------------|---------------|-----------|---------------|-----------------------|---------------------------|-------------------------|----------------------------------------------|
| RESULTS FOR 2018-2019 |               |           |               | RESULTS FOR 2018-2019 |                           |                         |                                              |
| QUARTER               | NEW CLUB GOAL | NEW CLUBS | DROPPED CLUBS | QUARTER               | MEMBER GROWTH NET<br>GOAL | MEMBER GROWTH<br>ACTUAL | DROPPED MEMBERS ACTUAL (including transfers) |
| JULY/AUG/SEPT         | 0             | 1         | 0             | JULY/AUG/SEPT         | 100                       | 64                      | 78                                           |
| OCT/NOV/DEC           | 0             | 3         | 1             | OCT/NOV/DEC           | 50                        | 191                     | 126                                          |
| JAN/FEB/MAR           | 0             | 0         | 0             | JAN/FEB/MAR           | 75                        | 20                      | 9                                            |
| APR/MAY/JUNE          | 0             | 0         | 0             | APR/MAY/JUNE          | 25                        | 0                       | 0                                            |